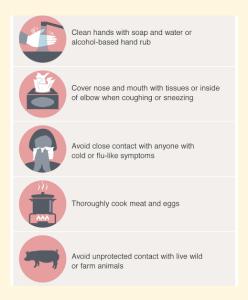

## WHAT IS CORONAVIRUS?

Coronaviruses are a large family of viruses that cause illness ranging from the common cold to more severe diseases such as Middle East Respiratory Syndrome (MERS) and Severe Acute Respiratory Syndrome (SARS). Coronaviruses are zoonotic, meaning they are transmitted between animals and people.

Common signs of infection include respiratory symptoms, fever, cough, shortness of breath and breathing difficulties. In more severe cases, infection can cause pneumonia, severe acute respiratory syndrome, kidney failure and even death

## Ways to Protect Yourself & Others